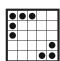

# DIAMOND "G" | EXTRAS 9-ON TAN | \$2 EACH

13. First Part - Large Diamond - Pays \$250

14. Second Part - Coverall

|   | • |   |  | ( |
|---|---|---|--|---|
| • |   | • |  | ( |
|   |   |   |  | ( |
| • |   | • |  | ( |
|   | • |   |  | ( |

\*Coverall in equal # of ball calls as the first "G" Ball above 48 - Pays posted Prize \*Before Target # - Pays \$500 \*After Target # - Pays \$250

| 15. Crazy Short Tailed Arrow | Page 7 | 6-0n | \$1,000   |
|------------------------------|--------|------|-----------|
| 16. Crazy Mallet             | Page 8 | 6-0n | I \$1,000 |