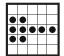

# DIAMOND "G" | EXTRAS 9-ON TAN | \$2 EACH

13. First Part - Large Diamond - Pays \$250

14. Second Part - Coverall

|   | • |   |  | ( |
|---|---|---|--|---|
| • |   | • |  | ( |
|   |   |   |  | ( |
| • |   | • |  | ( |
|   | • |   |  | ( |