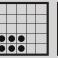

# PROGRAM







#### EARLY BIRDS | 5 GAMES | BLUE 9-ON | \$5 EACH

| 1. Little Man             | Page 1                  |   | \$250 |
|---------------------------|-------------------------|---|-------|
| 2. Double Bingo (Corners  | OK)Page 2               | 1 | \$250 |
| 3. Any 6 Pack (Free Space | e OK)Page 3             | 1 | \$250 |
| 4. Small Crazy Kite       | Page 4                  | Ι | \$250 |
| 5. Diagonal + In/Out Corr | ner (no overlap) Page 5 | 1 | \$250 |

|   | • |   |  |
|---|---|---|--|
| • | • | • |  |
|   |   |   |  |
| • |   | • |  |









| 6. Two Corner Xs (6 ways) | Page 1 | 6-0n | \$1,000 |
|---------------------------|--------|------|---------|
| 7. Any Two Blocks of Four |        |      |         |
| O He an Danier Calal Dant | D 2 I  | C O  | 1 41000 |

| 6. Two Corner Xs (6 ways) | Page 1 | 6-0n | \$1,000 |
|---------------------------|--------|------|---------|
| 7. Any Two Blocks of Four | Page 2 | 6-On | \$1,000 |
| 8. Up or Down Goal Post   | Page 3 | 6-On | \$1,000 |





### 9. MULTI ACTION COVERALL | RED | \$2 EACH

#### Starts at \$1.500 - Grows \$50 each session

| 38#s or Fewer                   | Posted Jackpot |
|---------------------------------|----------------|
| 39#s                            | \$1,000        |
| 40#s                            |                |
| 41#s