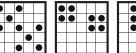

#### EARLY BIRDS | 5 GAMES | BLUE 9-ON | \$5 EACH

| 1. Little Man             | Page 1                  |   | \$250 |
|---------------------------|-------------------------|---|-------|
| 2. Double Bingo (Corners  | OK)Page 2               | 1 | \$250 |
| 3. Any 6 Pack (Free Space | e OK)Page 3             | 1 | \$250 |
| 4. Small Crazy Kite       | Page 4                  | Ι | \$250 |
| 5. Diagonal + In/Out Corr | ner (no overlap) Page 5 | 1 | \$250 |